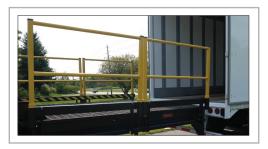

# **Platforms**

- ✓ Ideal for parallel loading in limited space locations
- ✓ High-quality, durable, steel construction
- Custom made to fit your specifications
- ✓ Available in capacities up to 60,000 pounds