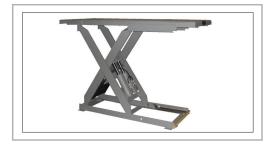

#### **Lift Tables**

- ✓ Single phase and three phase motors available
- ✓ DU bearings lubricated for life
- Captured upper and lower rollers to prevent upending
- ✓ Safety bars prevent platforms from over-lowering