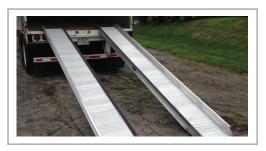

# **Split Ramps**

- ✓ Both light-duty and heavy-duty versions available
- ✓ 10 foot, 12 foot, and 14 foot lengths available
- 15 degree grade angles, a 3 in safety curb, 12 in lip and shark tooth decking for safety and smooth operation