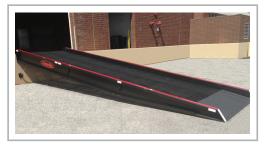

# **Dock to Ground Ramps**

- Can handle nearly any unique need
- ✓ Available in a diverse collection of sizes and capacities

# **Mobile Ramps**

- Provides flexibility to expand your dock capacity
- Creates loading facilities where no dock exists
- ✓ Sturdy steel construction, max capacities to 30,000 lbs