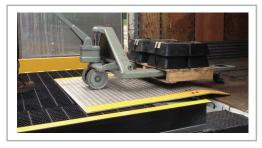

# **Dock to Ground Ramps**

- Can handle nearly any unique need
- ✓ Available in a diverse collection of sizes and capacities

# **Split Ramps**

- ✓ Both light-duty and heavy-duty versions available
- ✓ 10 foot, 12 foot, and 14 foot lengths available
- 15 degree grade angles, a 3 in safety curb, 12 in lip and shark tooth decking for safety and smooth operation