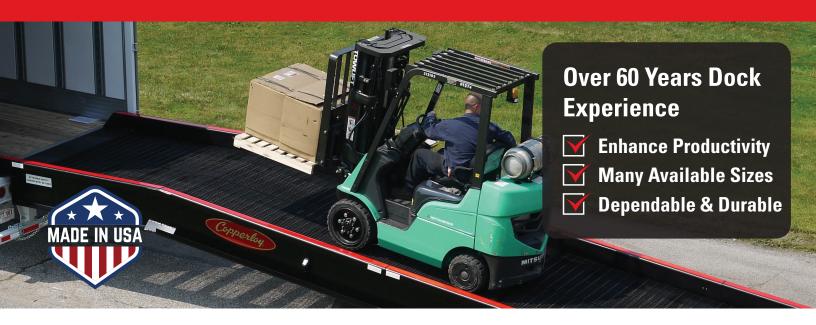

# **AMERICA'S ULTIMATE DOCK EQUIPMENT**

Copperloy specializes in mobile yard ramps. Yard ramps are a perfect solution for forklifts to get from ground level to dock or truck height. Our ramps have a weight capacity range of 16,000 to 35,000 pounds. Some models are in stock and available for immediate shipping. We also have rentals of our 20,000 pound capacity mobile ramps available.

# **Mobile Ramps**

- Provides flexibility to expand your dock capacity
- Creates loading facilities where no dock exists
- ✓ Sturdy steel construction, max capacities to 30,000 lbs