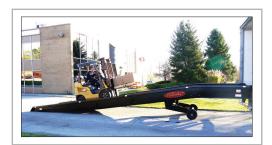

# **AMERICA'S ULTIMATE DOCK EQUIPMENT**

Copperloy specializes in mobile yard ramps. Yard ramps are a perfect solution for forklifts to get from ground level to dock or truck height. Our ramps have a weight capacity range of 16,000 to 35,000 pounds. Some models are in stock and available for immediate shipping. We also have rentals of our 20,000 pound capacity mobile ramps available.

# **Mobile Ramps**

- Provides flexibility to expand your dock capacity
- Creates loading facilities where no dock exists
- ✓ Sturdy steel construction, max capacities to 30,000 lbs