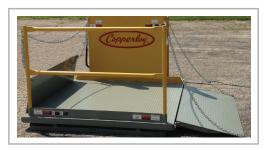

# **Mobile Ramps**

- Provides flexibility to expand your dock capacity
- Creates loading facilities where no dock exists
- ✓ Sturdy steel construction, max capacities to 30,000 lbs