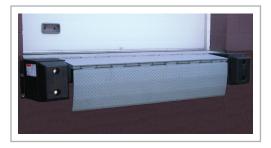

#### **Edge of Dock Levelers**

- ✓ Both Mechanical and Hydraulic available
- ✓ 66, 72, 78, and 84 inch widths
- ✓ 20,000 or 30,000 pound capacities

#### **Dockboards**

- Can be customized to match any specification
- ✓ Variety of options from aluminum to steel

✓ Some models in stock for immediate shipping